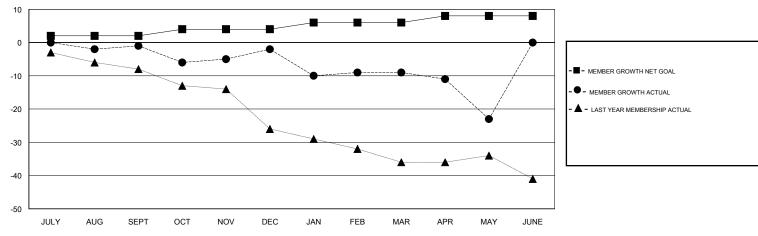

## GOALS AND ACTUAL MEMBERS CUMULATIVE

| DROPPED CLUBS: 1  DROPPED MEMBERS |    | 16 CLUBS OF 30 ADDED 1 OR MORE NEW MEMBERS | GENDER DISTRIBUTION  MALE 363 (75.16%)  FEMALE 120 (24.84%)  Women Percentage Fiscal Year Goal: 0% |    |
|-----------------------------------|----|--------------------------------------------|----------------------------------------------------------------------------------------------------|----|
| DECEASED                          | 7  | CLICK HERE FOR CUMULATIVE MEMBERSHIP DATA  | TOTAL FAMILY UNIT MEMBERS                                                                          | 95 |
| CLUB CANCELLED                    | 12 |                                            |                                                                                                    | 40 |
| OTHER                             | 33 |                                            | FAMILY MEMBERS PAYING HALF DUES                                                                    | 48 |
| TOTAL                             | 52 |                                            |                                                                                                    |    |